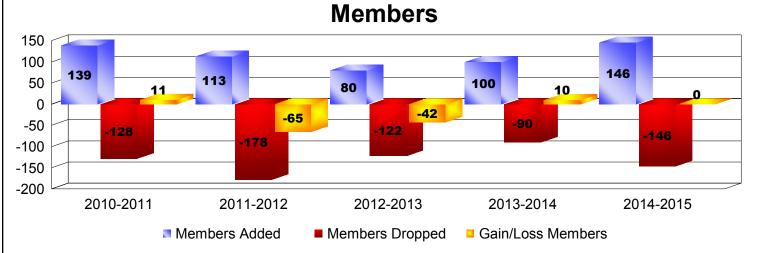

| Year                                                  | New<br>Clubs | Dropped<br>Clubs | Gain/<br>Loss<br>Clubs | New<br>Members | Charter<br>Members | Reinstate<br>Members | Transfer<br>Members            | Total<br>Member<br>Added | Total<br>Members<br>Dropped | Gain/<br>Loss<br>Members |
|-------------------------------------------------------|--------------|------------------|------------------------|----------------|--------------------|----------------------|--------------------------------|--------------------------|-----------------------------|--------------------------|
| 2010-2011                                             | 2            | 0                | 2                      | 83             | 41                 | 14                   | 1                              | 139                      | -128                        | 11                       |
| 2011-2012                                             | 0            | -3               | -3                     | 93             | 6                  | 7                    | 7                              | 113                      | -178                        | -65                      |
| 2012-2013                                             | 0            | -2               | -2                     | 74             | 0                  | 2                    | 4                              | 80                       | -122                        | -42                      |
| 2013-2014                                             | 0            | 0                | 0                      | 88             | 1                  | 4                    | 7                              | 100                      | -90                         | 10                       |
| 2014-2015                                             | 1            | -2               | -1                     | 113            | 23                 | 3                    | 7                              | 146                      | -146                        | 0                        |
| Average                                               | 1            | -1               | -1                     | 90             | 14                 | 6                    | 5                              | 116                      | -133                        | -17                      |
| $ \begin{array}{cccccccccccccccccccccccccccccccccccc$ |              |                  |                        |                |                    |                      |                                |                          |                             |                          |
| 2010-2011                                             |              |                  | 2011-2012 New Clubs    |                | 2012-20            |                      | 2013-2014<br>■ Gain/Loss Clubs |                          | 2014-2015                   |                          |
| Members                                               |              |                  |                        |                |                    |                      |                                |                          |                             |                          |